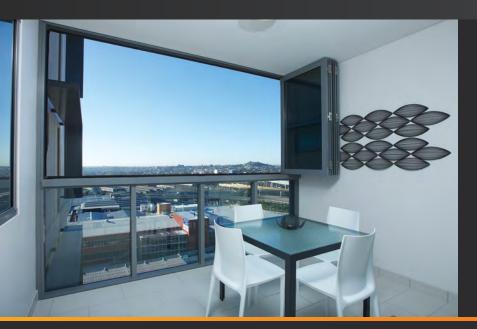

# Alfresco Wintergarden Bifold Window

The design concept behind the Alfresco Wintergarden Bifold Window System is simple – maximum glass for maximum views and natural light. This stunning innovation combines a glass balustrade and bifold window into a singular system. The smooth, inward-folding operation is safe and regulated for use in residential apartments and high-rise buildings. When fully closed, the Alfresco Wintergarden Bifold Window System transforms the exposed balcony into a secure, enclosed area, complete with a lustrous glass wall. This slim, streamlined and aesthetically-pleasing design is also incredibly strong. The system is NATA tested and accredited to withstand a staggering 1500 Pascals of water penetration – outstanding weather durability for a bifold window system.