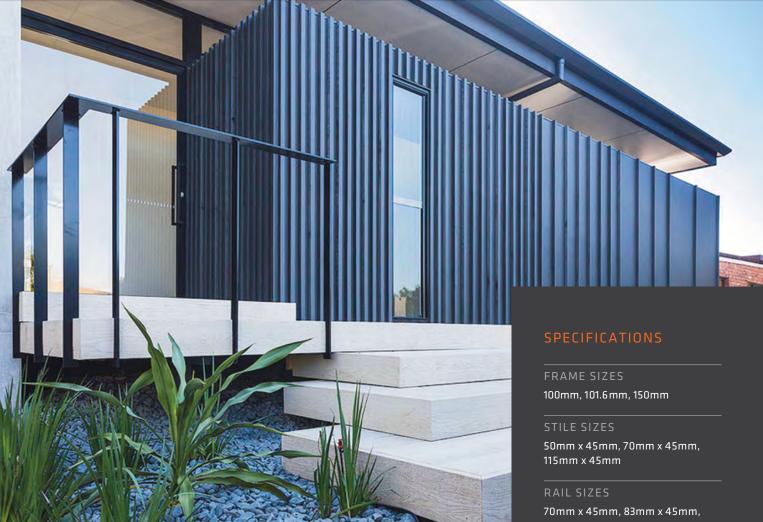

115mm x 45mm

### MIDRAIL SIZES

50mm x 45mm, 123mm x 45mm, 200mm x 45mm

#### MAXIMUM PANEL SIZE

3200mm high x 1500mm wide (hinged / pivot) 3200mm high x 3000mm wide (sliding)

# 300kgs (sliding)

MAXIMUM NO. OF PANELS Unlimited

#### GLAZING RANGE

5mm - 13.5mm (16.2mm pocket) 13mm - 30mm (34.2mm pocket)