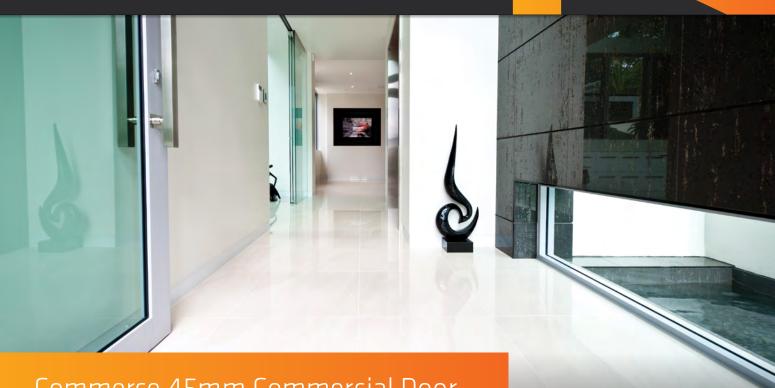

# Commerce 45mm Commercial Door

Ezial's 45mm Commercial Door offers supreme versatility and convenience. Capable of combining with the entire Ezial Commerce range, this flexible product can be incorporated with fixed or operable highlights and sidelights. The door can also be configured as hinged, pivoting or sliding, enhancing its versatility and expanding application capabilities to cater for a wide variety of project specifications. Flush pocket glazing, featuring horizontal glazing beads on one side only, enhances the overall appearance and security, while lowering manufacturing costs.

# **COMMERCE** 45MM COMMERCIAL DOOR