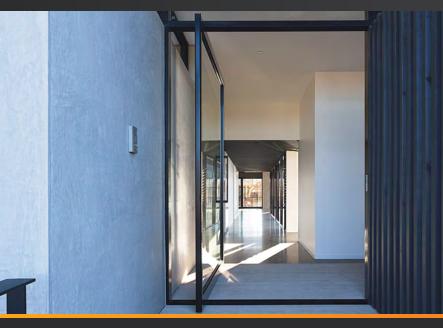

# Commerce 45mm Commercial Door

Ezial's 45mm Commercial Door offers supreme versatility and convenience. Capable of combining with the entire Ezial Commerce range, this flexible product can be incorporated with fixed or operable highlights and sidelights. The door can also be configured as hinged, pivoting or sliding, enhancing its versatility and expanding application capabilities to cater for a wide variety of project specifications. Flush pocket glazing, featuring horizontal glazing beads on one side only, enhances the overall appearance and security, while lowering manufacturing costs.

### **PRODUCT OPTIONS**

- Can be configured as hinged, pivoting or sliding
- Top or bottom rolling for sliding configurations
- Automatic operator for sliding doors
- Single or double glazing

- Adaptability can combine with various systems across the Ezial product range, including entire Commerce range
- Can be incorporated with fixed or operable highlight and sidelight systems
- Flush pocket glazing