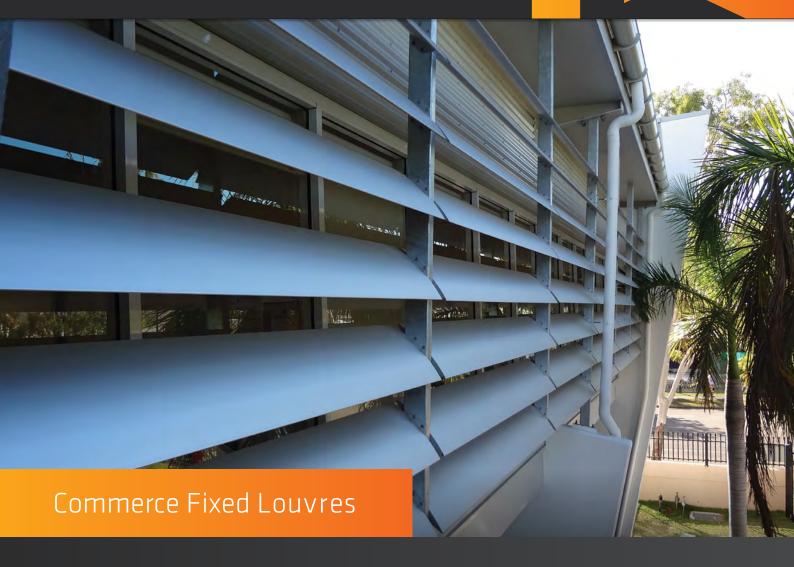

exial's Commerce range of Fixed Louvres provide an eco-friendly and efficient ventilation solution, allowing constant airflow and breeze circulation. Reduce electricity costs and boost the GreenStar rating of your building by providing a natural alternative to artificial cooling. Fixed Louvres feature clean, consistent lines that double as a style feature in modern building design. Commerce Fixed Louvres are ideal for car parks, offices, schools and plant rooms.

## FEATURES & BENEFITS

- Effective ventilation
- Energy efficient
- Controls sunlight and heat
- Stylish architectural appeal
- Additional privacy

# **COMMERCE FIXED LOUVRES**

**VERTICAL LOUVRES** 

For vertical use

**ELLIPTICAL BLADES** 

### HORIZONTAL LOUVRES

For horizontal use

BOXED **BLADES** 