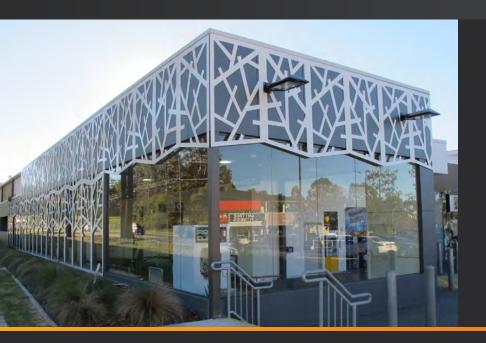

Create a sophisticated mirrored appearance with a flush glass façade using Ezial's Front Double Glazed System. This highly-stylish offering provides functional benefits, such as energy efficiency, noise reduction and enhanced durability. A sealed air gap between the two glass panes acts as an additional layer of insulation. This results in additional thermal resistance, reducing heat transmission to keep you cool in summer and warm in winter. Ezial's Front Double Glazed System also features pre-slotted, self-draining transoms and sills – as well as concealed drainage pockets – for optimal weather protection.

# **COMMERCE** FRONT DOUBLE GLAZED