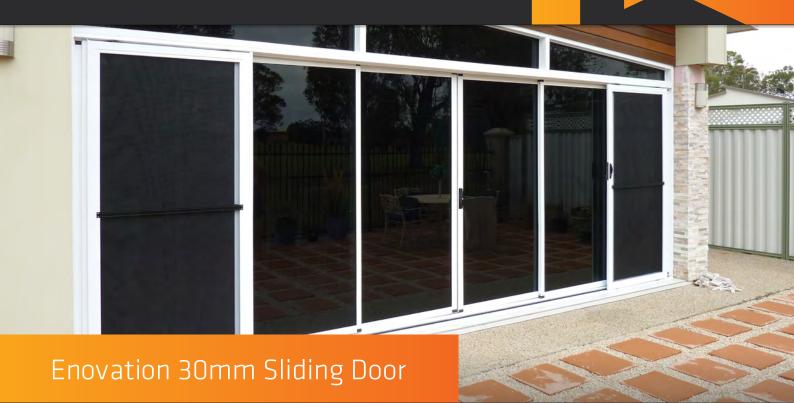

Featuring a sleek low profile sill, the Enovation 30mm Sliding Door offers clean lines and unrivalled uniformity. The soft-curved mullions and transoms complement modern architectural spaces, creating an aesthetically-pleasing finished result. In addition to style and uniformity, Ezial's heavy-duty, dual-carriage Ezi-Slide bogey rollers and Ezi-Seal corner technology provide outstanding durability and performance.

## **ENOVATION 30MM SLIDING DOOR**