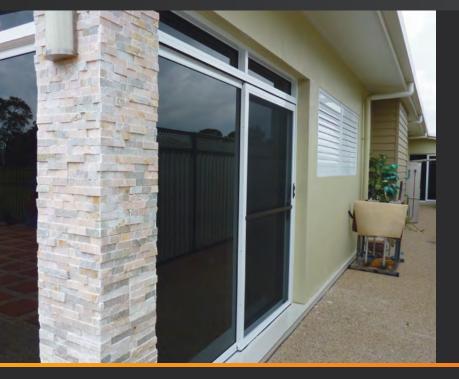

Featuring a sleek low profile sill, the Enovation 30mm Sliding Door offers clean lines and unrivalled uniformity. The soft-curved mullions and transoms complement modern architectural spaces, creating an aesthetically-pleasing finished result. In addition to style and uniformity, Ezial's heavy-duty, dual-carriage Ezi-Slide bogey rollers and Ezi-Seal corner technology provide outstanding durability and performance.

#### **PRODUCT OPTIONS**

- Versatile configuration
- Heavy weather durability
- Single-direction or bi-parting openings
- 90 degree post-less corner
- Disability access sill