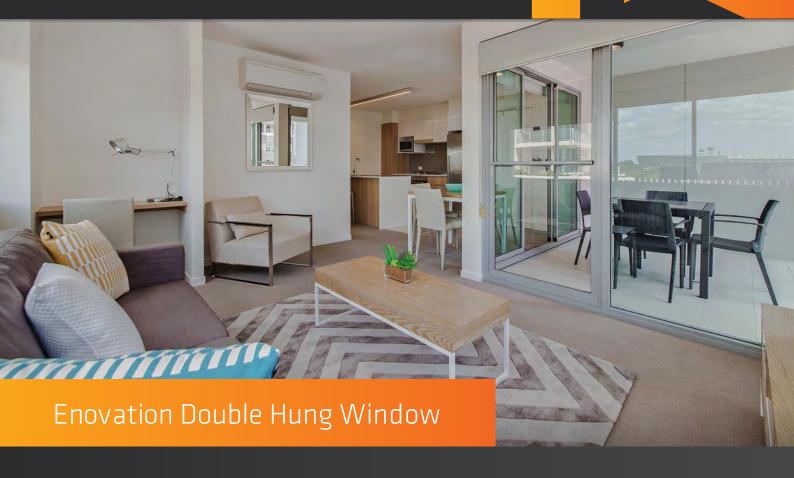

## **ENOVATION DOUBLE HUNG WINDOW**

architecture. Integrated with Excalibur sash balances for effortless operation, this highly-functional system provides exceptional ventilation and access to natural light. Unlike inward / outward projecting window systems, Ezial's Enovation Double Hung windows open and close without protruding into walkways, creating a hazard-free, space-conscious environment.