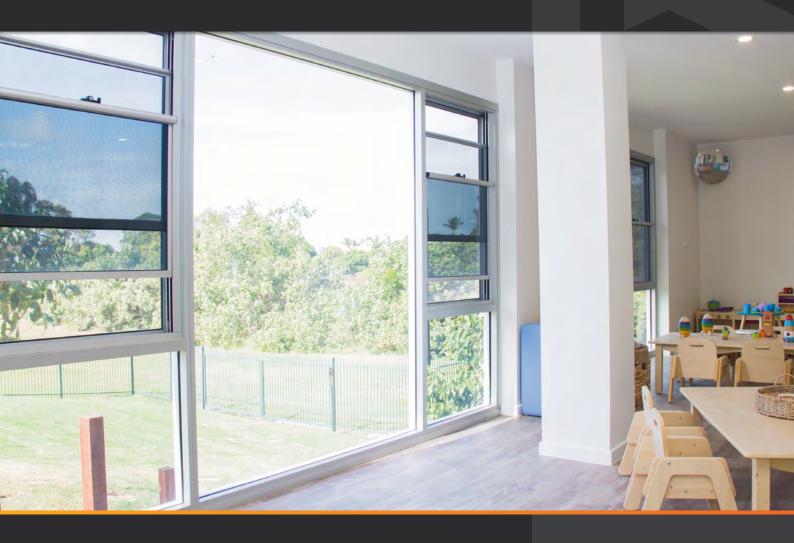

architecture. Integrated with Excalibur sash balances for effortless operation, this highly-functional system provides exceptional ventilation and access to natural light. Unlike inward / outward projecting window systems, Ezial's Enovation Double Hung windows open and close without protruding into walkways, creating a hazard-free, space-conscious environment.

## PRODUCT OPTIONS

- Choice of single unit, double unit or banks of three or more
- Single or double hung

Integrated insect and security screen options