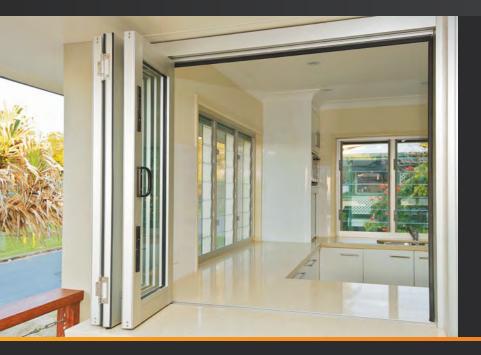

The Alfresco Servery Bifold Window System offers a stylish and unique alternative to the standard sliding window. This fabulous system encourages indoor / outdoor integration with an unobstructed wide opening that is perfect for counters and serving areas, both residential and commercial. In addition to practical functionality, this unique system also offers outstanding ventilation. The Alfresco Servery Bifold Window System can also be incorporated with Centor's state-of-the-art E2 and E3 hardware.

## FEATURES & BENEFITS

- Ideal for residential counters and commercial serving areas
- Sill-less options eliminating unsightly guide channels in benchtops
- Huge opening free of fixed glass panels, mullions and posts
- Smooth gliding operation
- Ezi-Seal technology for enhanced weather durability, insulation, and acoustics
- Complete vertical and horizontal adjustments