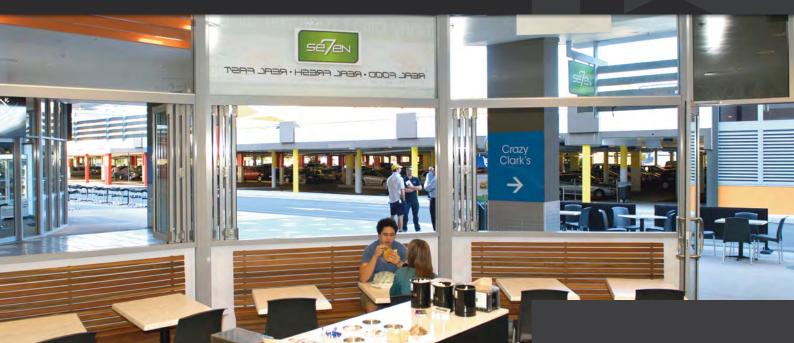

The Alfresco Servery Bifold Window System offers a stylish and unique alternative to the standard sliding window. This fabulous system encourages indoor / outdoor integration with an unobstructed wide opening that is perfect for counters and serving areas, both residential and commercial. In addition to practical functionality, this unique system also offers outstanding ventilation. The Alfresco Servery Bifold Window System can also be incorporated with Centor's state-of-the-art E2 and E3 hardware.

## FEATURES & BENEFITS

- Ideal for residential counters and commercial serving areas
- Sill-less options eliminating unsightly guide channels in benchtops
- Huge opening free of fixed glass panels, mullions and posts
- Smooth gliding operation
- Ezi-Seal technology for enhanced weather durability, insulation, and acoustics
- Complete vertical and horizontal adjustments