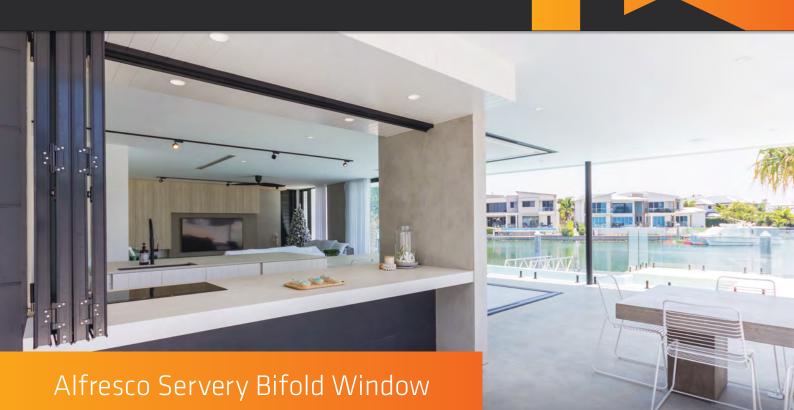

The Alfresco Servery Bifold Window System offers a stylish and unique alternative to the standard sliding window. This fabulous system encourages indoor / outdoor integration with an unobstructed wide opening that is perfect for counters and serving areas, both residential and commercial. In addition to practical functionality, this unique system also offers outstanding ventilation. The Alfresco Servery Bifold Window System can also be incorporated with Centor's state-of-the-art E2 and E3 hardware.

# **ALFRESCO SERVERY BIFOLD WINDOW**