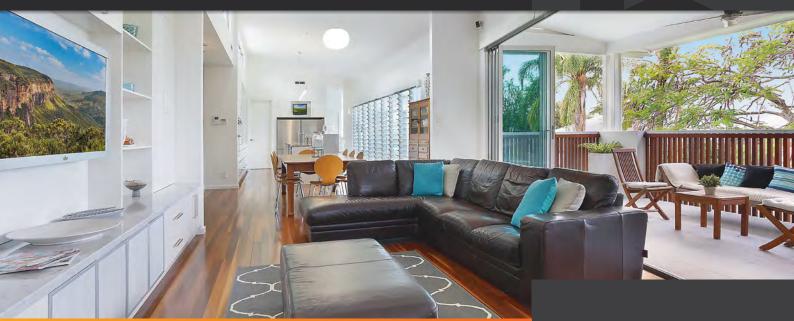

gateway – integrating your outdoor spaces indoors and allowing natural sunshine and breeze to nourish and revitalise your home. Intelligently designed to function seamlessly with Centor's state-of-the-art E2, E2i, and E3 hardware ranges our Top Rolling Bifold System offers optimum performance.

## FEATURES & BENEFITS

- Huge opening free of fixed glass panels, mullions and posts
- Smooth gliding operation
- Ezi-Seal technology for enhanced weather durability, insulation and acoustics
- Complete vertical and horizontal adjustments
- NATA tested and accredited