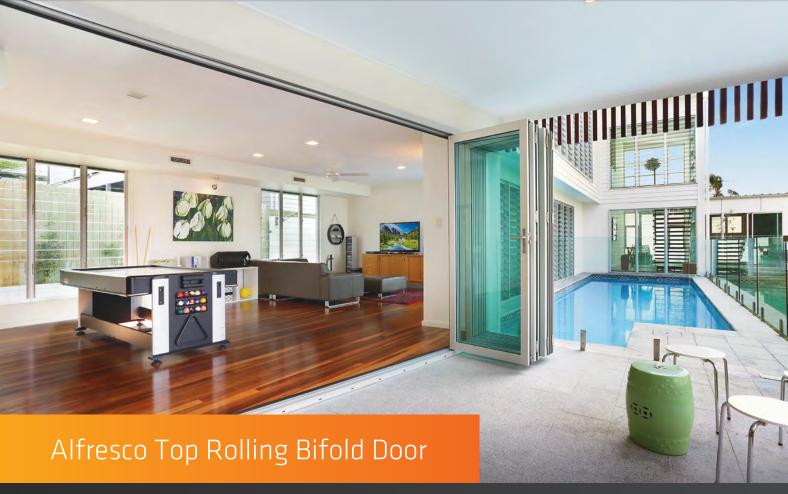

# ALFRESCO TOP ROLLING BIFOLD DOOR

gateway – integrating your outdoor spaces indoors and allowing natural sunshine and breeze to nourish and revitalise your home. Intelligently designed to function seamlessly with Centor's state-of-the-art E2, E2i, and E3 hardware ranges our Top Rolling Bifold System offers optimum performance.

## FEATURES & BENEFITS

- Huge opening free of fixed glass panels, mullions and posts
- Smooth gliding operation
- Ezi-Seal technology for enhanced weather durability, insulation and acoustics
- Complete vertical and horizontal adjustments
- NATA tested and accredited