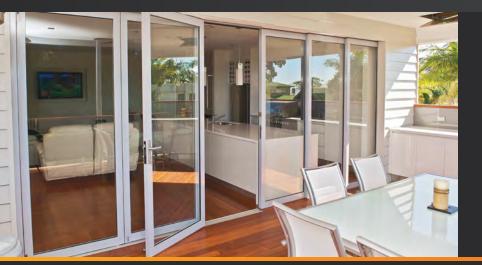

# **PRODUCT OPTIONS**

- E2 hardware for quality features with economical spacious functionality
- E3 hardware for enhanced durability, acoustic insulation and larger door panels
- Bottomless sill for unobstructed room transition
- Single or double glazing

- Inward or outward folding configurations
- 90 degree post-less corner
- Single-direction or bi-parting openings
- Centor's retracting S2/S4 insect and blind screen options
- Dual and three-point locking systems for added security